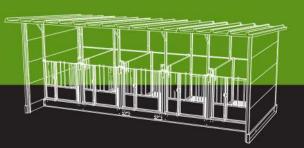

# CALF PEN





# Product Information

### Features:

- ✓ Mobile
- ✓ Very strong
- ✓ Sustainable
- ✓ Washable and Easy to clean
- ✓ Low maintenance
- ✓ Compact

TBL-CC01A

### **Overview of calf pen**



### 1.Base part

Made of MS hollow box-size: 1 1/2"X1" and 1"X1"

Dimension of frame : 1540 X 1060 mm

Internal structure are arrange to 350 and 255 mm distance

Easy to place floor mate.



### 2.Front side door

Made of MS hollow box-size: 1"X1" , 1/2"X1/2" and 3/4"

Dimension of frame : 1000X 890 mm

Tow part hinges connected , left and right swing..

Bucket holder attached

Plug and play system.

Double coted paint.



## **Overview of calf pen**

### 3.Rear side

Made of MS hollow box-size: 1 "X1", 3/4"X3/4" and 1/2" X1/2"

Dimension of frame : 1000X 890 mm

One side hinges connecte