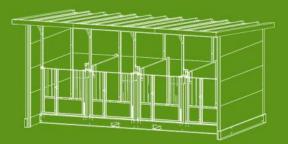

# CALF PEN





# Product Information

### Features:

- ✓ Mobile
- ✓ Very strong
- ✓ Sustainable
- ✓ Washable and Easy to clean
- ✓ Low maintenance
- ✓ Compact

TBL-CC01A

### **Overview of calf pen**



### 1.Base part

Made of MS hollow box-size: 1 1/2"X1" and 1"X1"

Dimension of frame : 1540 X 1060 mm

Internal structure are arrange to 350 and 255 mm distance

Easy to place floor mate.



### 2.Front side door

Made of MS hollow box-size: 1"X1" , 1/2"X1/2" and 3/4"

Dimension of frame : 1000X 890 mm

Tow part hinges connected , left and right swing..

Bucket holder attached

Plug and play system.

Double coted paint.



## **Overview of calf pen**

### 3.Rear side

Made of MS hollow box-size: 1 "X1", 3/4"X3/4" and 1/2" X1/2"

Dimension of frame : 1000X 890 mm

One side hinges connec