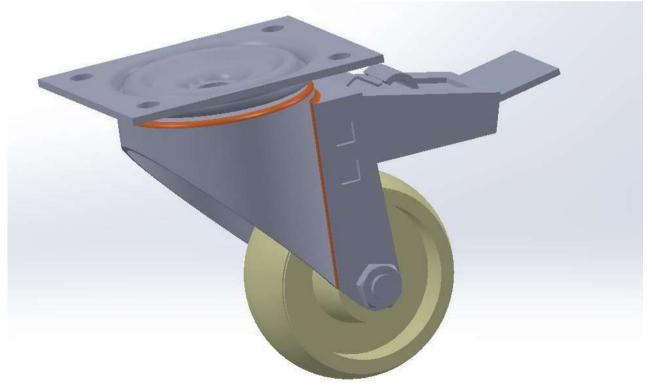

Accessorise

**3** x

Slatted plastic floor

Square MS tube

Spring washer

Nut & Bolts and washer

Locking mechanism

Castor wheel