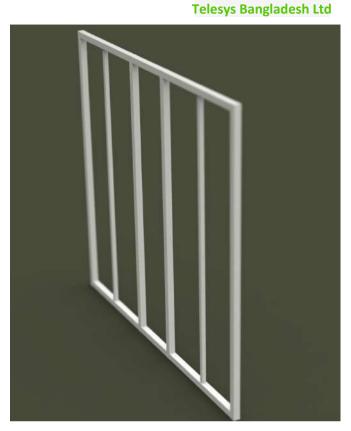

### 4. Side Wall

Made of MS hollow box-size: 1 "X1", 3/4"X3/4" and 1/2" X1/2"

Dimension of frame : 15400X 890 mm

Number of side wall-2 nos.

Plug and play system.by But & Bolts.

Double coted paint.