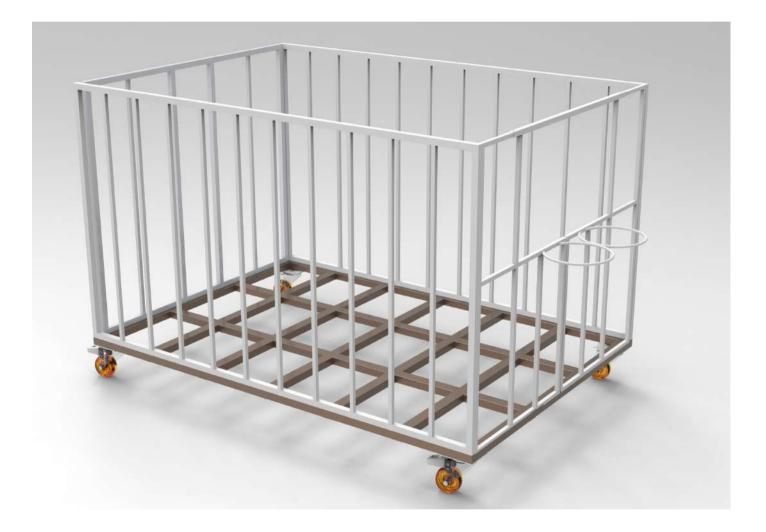

### **Overview of calf pen**

### 1.Base part

Made of MS hollow box-size: 1 1/2"X1" and 1"X1"

Dimension of frame : 1540 X 1060 mm

Internal structure are arrange to 350 and 255 mm distance

Easy to place floor mate.

### 2.Front side door

Made of MS hollow box-size: 1"X1" , 1/2"X1/2" and 3/4"

Dimension of frame : 1000X 890 mm

Tow part hinges connected , left and right swing..

Bucket holder attached

Plug and play system.

### 3.Rear side

Made of MS hollow box-size: 1 "X1", 3/4"X3/4" and 1/2" X1/2"

Dimension of frame : 1000X 890 mm

One side hinges connected and right swing..

Plug and play system.

Double coted paint.

### 4. Side Wall

Made of MS hollow box-size: 1 "X1", 3/4"X3/4" and 1/2" X1/2"

Dimension of frame : 15400X 890 mm

Number of side wall-2 nos.

Plug and play system.by But & Bolts.

Double coted paint.

### MODEL VIEW of Calf pen