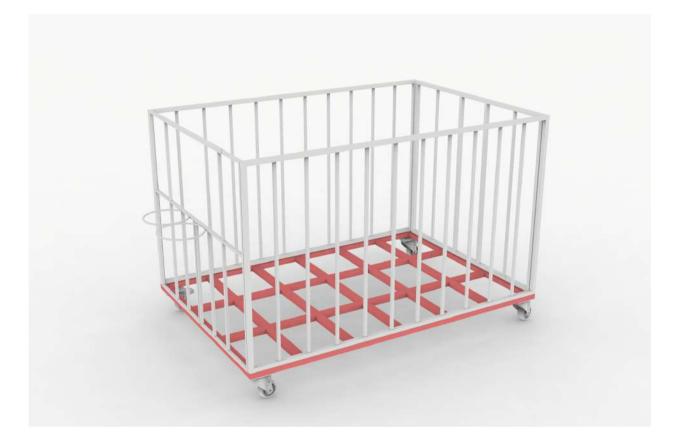

## **Overview of calf pen**

### 1.Base part

Made of MS hollow box-size: 1 1/2"X1" and 1"X1"

Dimension of frame : 1540 X 1060 mm

Internal structure are arrange to 350 and 255 mm distance

Easy to place floor mate.

### 4. Side Wall

Made of MS hollow box-size: 1 "X1", 3/4"X3/4" and 1/2" X1/2"

Dimension of frame : 15400X 890 mm

Number of side wall-2 nos.

Plug and play system.by But & Bolts.

Double coted paint.