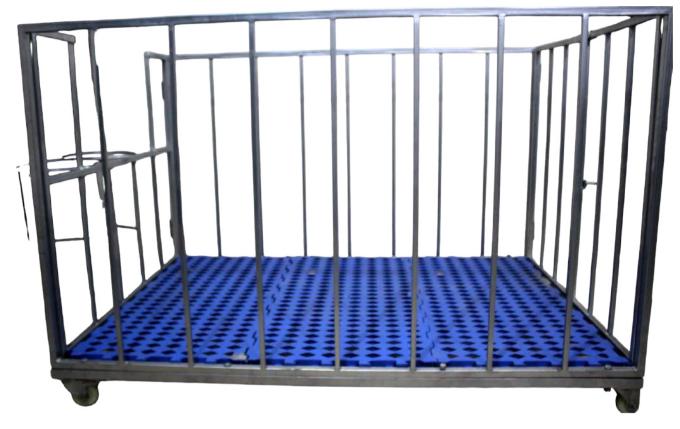

### **Overview of calf pen**

### 1.Base part

Made of MS hollow box-size: 1 1/2"X1" and 1"X1"

Dimension of frame : 1540 X 1060 mm

Internal structure are arrange to 350 and 255 mm distance

Easy to place floor mate.

### 2.Front side door

Made of MS hollow box-size: 1"X1" , 1/2"X1/2" and 3/4"

Dimension of frame : 1000X 890 mm

Tow part hinges connected , left and right swing..

Bucket holder attached

Plug and play system.

### 4. Side Wall

Made of MS hollow box-size: 1 "X1", 3/4"X3/4" and 1/2" X1/2"

Dimension of frame : 15400X 890 mm

Number of side wall-2 nos.

Plug and play system.by But & Bolts.

Double coted paint.