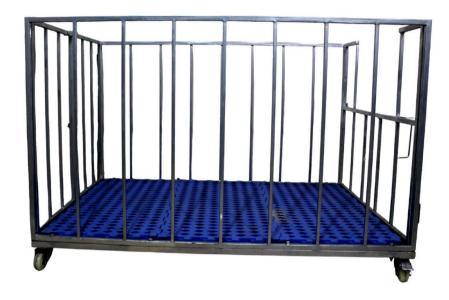

# CALF PEN

# Product Information

### Features:

- ✓ Mobile
- ✓ Very strong
- ✓ Sustainable
- ✓ Washable and Easy to clean
- ✓ Low maintenance
- ✓ Compact

TBL-CC01A

### **Overview of calf pen**

### MODEL VIEW of Calf pen