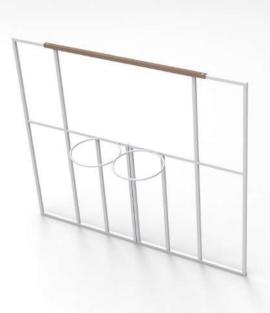

### 2.Front side door

Made of MS hollow box-size: 1"X1" , 1/2"X1/2" and 3/4"

Dimension of frame : 1000X 890 mm

Tow part hinges connected , left and right swing..

Bucket holder attached

Plug and play system.

Double coted paint.