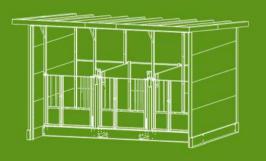

# CALF PEN





# Product Information

### Features:

- ✓ Mobile
- ✓ Very strong
- ✓ Sustainable
- ✓ Washable and Easy to clean
- ✓ Low maintenance
- ✓ Compact

TBL-CC01A

### **Overview of calf pen**



### 1.Base part

Made of MS hollow box-size: 1 1/2"X1" and 1"X1"

Dimension of frame : 1540 X 1060 mm

Internal structure are arrange to 350 and 255 mm distance

Easy to place floor mate.



### 2.Front side door

Made of MS hollow box-size: 1"X1" , 1/2"X1/2" and 3/4"

Dimension of frame : 1000X 890 mm

Tow part hinges connected , left and right swing..

Bucket holder attached

Plug and play system.

Double coted paint.



## **Overview of calf pen**

### 3.Rear side

Made of MS hollow box-size: 1 "X1", 3/4"X3/4" and 1/2" X1/2"

Dimension of frame : 1000X 890 mm

One side hinges conn