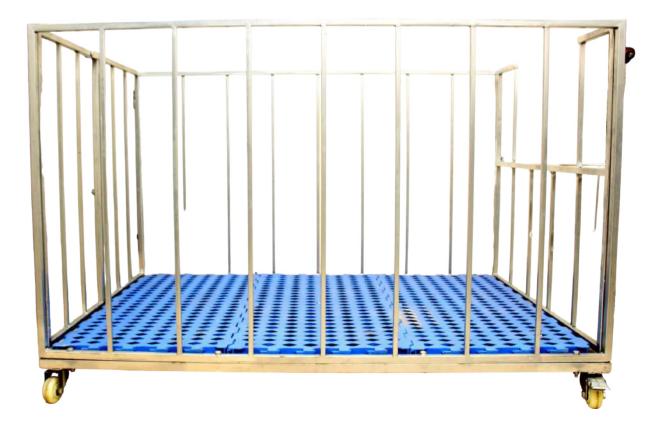

## **Overview of calf pen**

### 3.Rear side

Made of MS hollow box-size: 1 "X1", 3/4"X3/4" and 1/2" X1/2"

Dimension of frame : 1000X 890 mm

One side hinges connected and right swing..

Plug and play system.

Double coted paint.

### 4. Side Wall

Made of MS hollow box-size: 1 "X1", 3/4"X3/4" and 1/2" X1/2"

Dimension of frame : 15400X 890 mm

Number of side wall-2 nos.

Plug and play system.by But & Bolts.

Double coted paint.