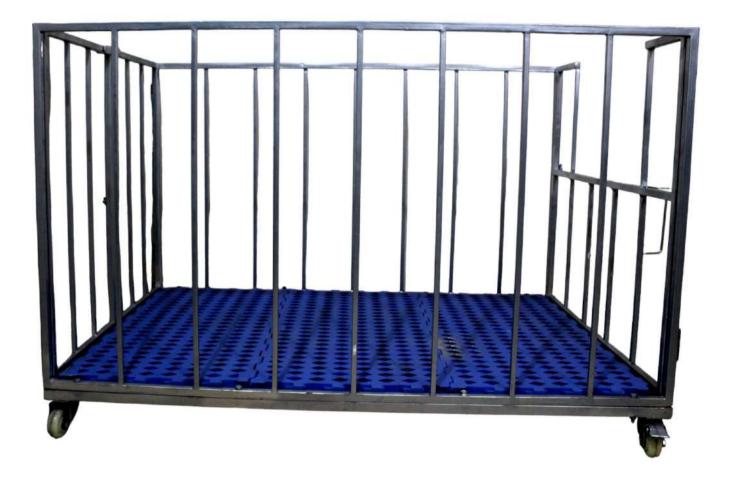

with locking mechanism
- o Weight: 45 kg (Approx.)



Accessorise



**3** x

Slatted plastic floor



Square MS tube







Spring washer

Nut & Bolts and washer

Locking mechanism





Castor wheel



Tape measure



Drill machine



Wrench

Hammer

Thank you for choosing a Top class calf calf housing solution!

We would like to point out the following points before starting:

- Our calf housing solutions are engineered and constructed for young animals.
- When assembling the rear- and side walls, make sure you don't tighten the nut too tight, since it could deform / damage the walls;
- When cleaning the calf hutch, make sure to use detergents that don't damage the materials of the calf hutch.

We recommend you to use a high-pressure cleaner at 80 bar, to clean the calf hutch.