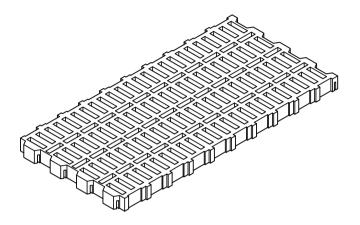

### **Technical Data**

- o Housing type: Calf box
- o Number of calves: 1
- o Housing Material: Square Metal Tube
- o Dimension (L x W x H) cm: 150-160 x 100-110 x 110-120
- Material properties: Front and rear posts: Square Metal Tube/Mild Steel Hollow Box; material size: 1"X1", Thickness: 1.2-1.4mm.
- Side walls: Square Metal Tube/Mild Steel Box; Material size (Minimum): 1/2"X1/2", Thickness: 1 mm.
- Floor: Mild Steel Box Base (Minimum) (1/2" X 1/2". Thickness: 1 mm) with Slatted polypropylene (PP)/HDPE
- o Double coated Enamel paint (SS/Silver Color)
- o Manual Door Closer with locking mechanism
- o Weight: 45 kg (Approx.)

Accessorise

**3** x

Slatted plastic floor

Square MS tube

Spring washer

Nut & Bolts and washer

Locking mechanism

Castor wheel